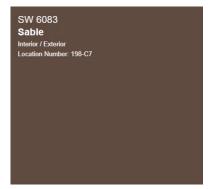

# **Exterior Colors**

Stucco Trim

## Combo #1

SW 7004
Snowbound
Interior / Exterior
Location Number: 256-C2



# Combo #2

SW 7065
Argos
Interior / Exterior
Location Number: 236-C2



# Combo #3

SW 9109
Natural Linen
Interior / Exterior
Location Number: 205-C1







# **Exterior Colors**

Stucco Trim

## Combo #4

SW 7004
Snowbound
Interior / Exterior
Location Number: 256-C2

# SW 9163 Tin Lizzie Interior / Exterior Location Number: 236-C4

## Combo #5

SW 9109
Natural Linen
Interior / Exterior
Location Number: 205-C1



## Combo #6

SW 7066

Gray Matters
Interior / Exterior
Location Number: 236-C3







# **Exterior Colors**

Stucco Trim

## Combo #7